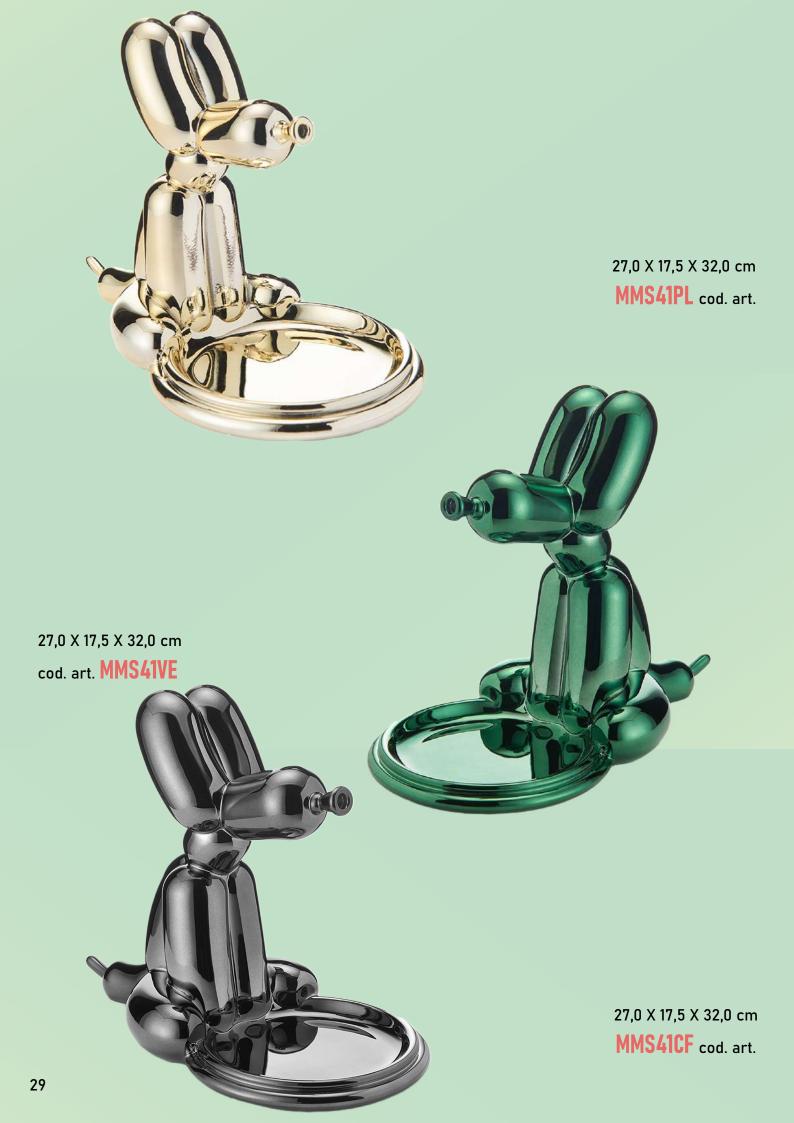

16,0 X 12,0 X 20,0 cm

cod. art. MM350

16,0 X 12,0 X 20,0 cm MM35PL cod. art.

16,0 X 12,0 X 20,0 cm cod. art. MM35BR

27,0 X 16,0 X 31,5 cm MML41PL cod. art.

27,0 X 16,0 X 31,5 cm cod. art. MML41BL

27,0 X 16,0 X 31,5 cm cod. art. MML41BL