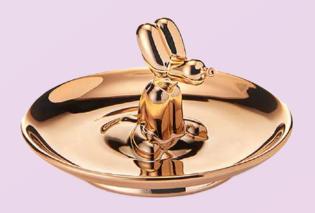

8,5 X 13,0 X 13,0 cm

cod. art. MM71BR

5,0 X 9,0 X 9,0 cm MM610R cod. art.

5,0 X 9,0 X 9,0 cm MM61VI cod. art.

5,0 X 9,0 X 9,0 cm cod. art. MM650R

5,0 X 9,0 X 9,0 cm MM65TU cod. art.

5,0 X 9,0 X 9,0 cm cod. art. MM65VI