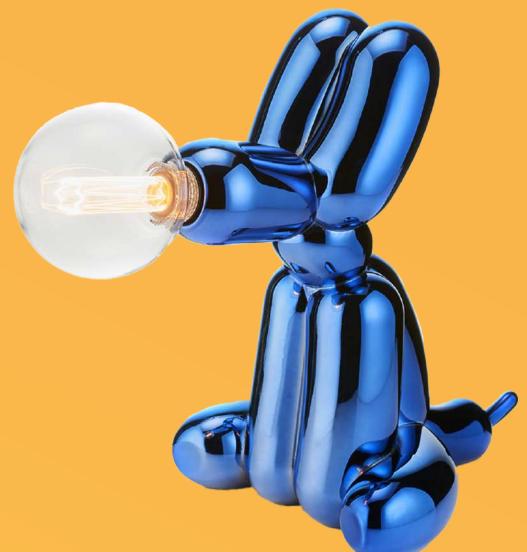

16,0 X 12,0 X 20,0 cm

cod. art. MM350

16,0 X 12,0 X 20,0 cm MM35PL cod. art.

16,0 X 12,0 X 20,0 cm cod. art. MM35BR

27,0 X 16,0 X 31,5 cm MML41PL cod. art.

27,0 X 16,0 X 31,5 cm cod. art. MML41BL

27,0 X 16,0 X 31,5 cm cod. art. MML41BL