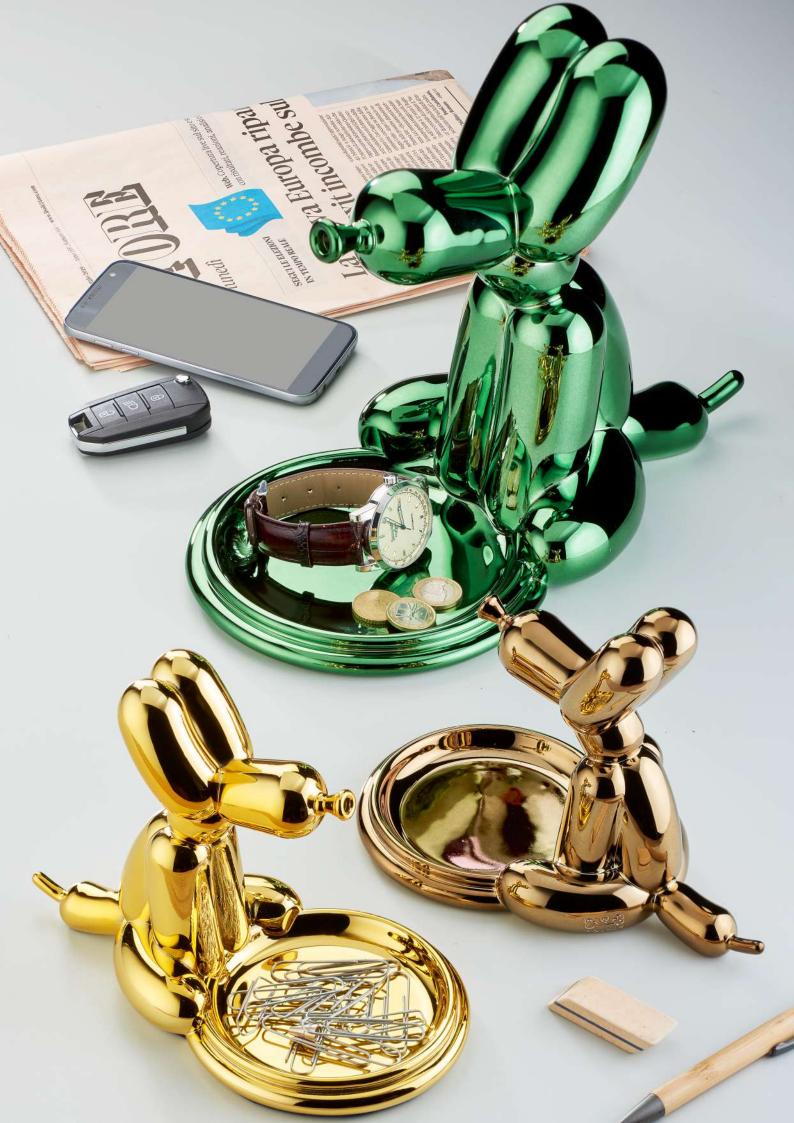

## #UNDONOCHEDONA #UNDONOCHEDONA

Dall'unione dell'esperienza e della passione del nostro artigianato Made in Italy e l'amore verso i nostri amici a 4 zampe, ecco che nasce la nostra nuova collezione: Polly, un dono che dona.

Una collezione solidale che, con le sue bomboniere, i suoi articoli da regalo e i suoi oggetti d'arredo, di design italiano, sostiene i diritti e la tutela degli animali, donando parte del ricavato in beneficenza ad una Onlus che si spende per questa buona causa.

From the union of experience and passion of our Made in Italy craftsmanship and love for our 4-legged friends, is born our new collection:

Polly, a gift that gives.

A solidarity collection featuring Italian design favors and furnishings, will support animal's rights and care, donating part of the profits to an Onlus committed to this good purpose.