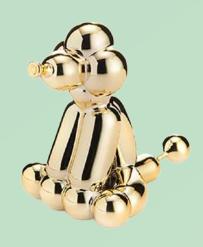

6,5 X 4,5 X 7,0 cm cod. art. MM150R

7,5 X 5,0 X 8,0 cm

cod. art. MM25BL

6,5 X 4,5 X 7,0 cm cod. art. MM15VI

7,5 X 5,0 X 8,0 cm

cod. art. MM25PL

4,5 X 2,5 X 10,5 cm MM130R cod. art. 8,0 X 4,5 X 9,5 cm MM26BL cod. art.