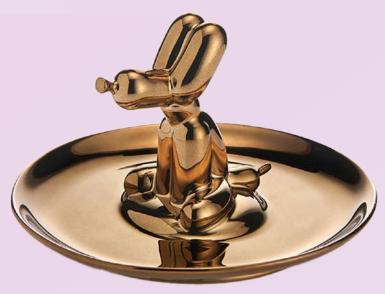

8,5 X 13,0 X 13,0 cm

cod. art. MM71BR

5,0 X 9,0 X 9,0 cm MM610R cod. art.

5,0 X 9,0 X 9,0 cm MM61VI cod. art.

5,0 X 9,0 X 9,0 cm cod. art. MM650R

5,0 X 9,0 X 9,0 cm MM65TU cod. art.

5,0 X 9,0 X 9,0 cm cod. art. MM65VI