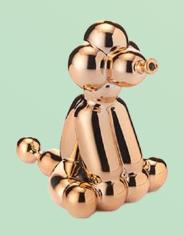

6,5 X 4,5 X 7,0 cm cod. art. MM150R

7,5 X 5,0 X 8,0 cm

cod. art. MM25BL

6,5 X 4,5 X 7,0 cm cod. art. MM15VI

7,5 X 5,0 X 8,0 cm

cod. art. MM25PL

4,5 X 2,5 X 10,5 cm MM130R cod. art. 8,0 X 4,5 X 9,5 cm MM26BL cod. art.