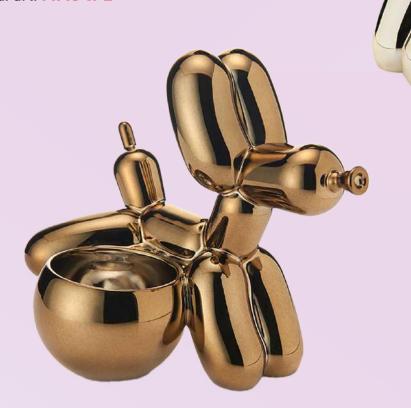

9,5 X 6,0 X 18,0 cm cod. art. MM32VI

9,5 X 6,0 X 18,0 cm cod. art. MM330

9,5 X 6,0 X 18,0 cm MM33PL cod. art.

9,5 X 6,0 X 18,0 cm cod. art. MM33BR

15,0 X 11,0 X 16,0 cm MM340 cod. art.

15,0 X 11,0 X 16,0 cm MM34BR cod. art.