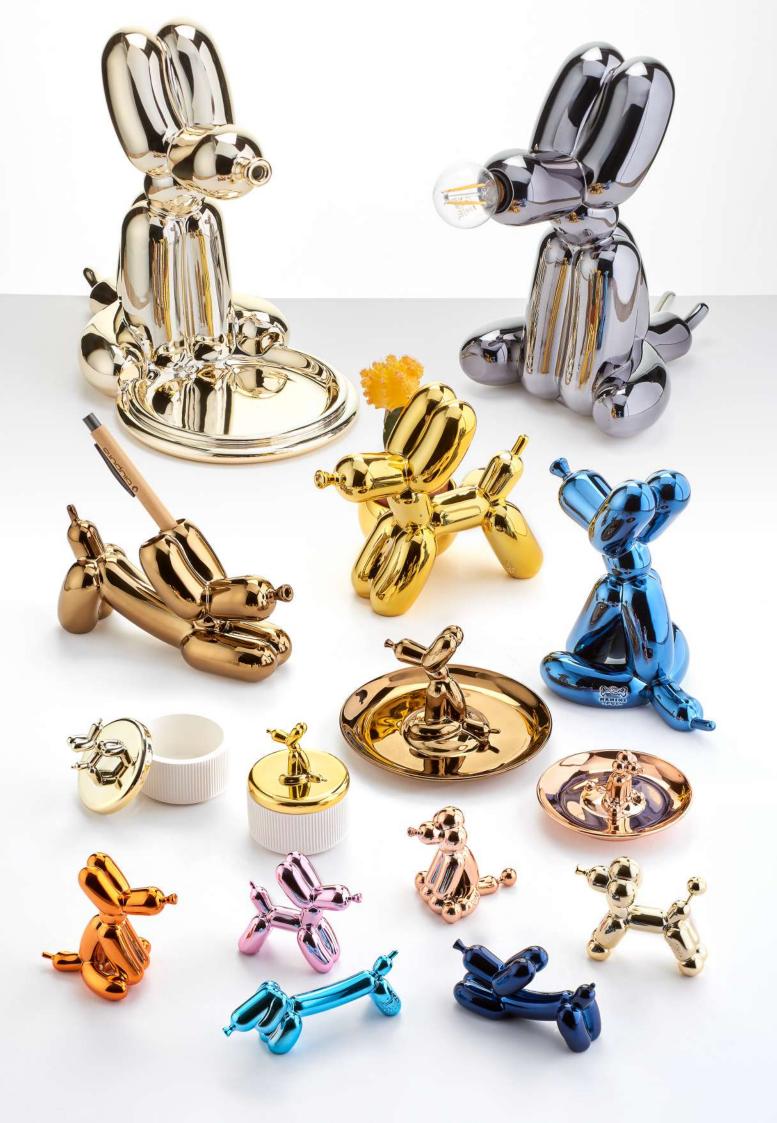

5,0 X 9,0 X 9,0 cm cod. art. MM65VI





15,0 X 6,0 X 16,0 cm cod. art. MM30AR



15,0 X 6,0 X 16,0 cm MM30CF cod. art.





16,0 X 10,0 X 16,5 cm MM31AR cod. art.







16,0 X 10,0 X 16,5 cm MM31BL cod. art.



9,5 X 6,0 X 18,0 cm cod. art. MM32AR



9,5 X 6,0 X 18,0 cm MM32CF cod. art.



9,5 X 6,0 X 18,0 cm cod. art. MM32VI





9,5 X 6,0 X 18,0 cm cod. art. MM330



9,5 X 6,0 X 18,0 cm MM33PL cod. art.



9,5 X 6,0 X 18,0 cm cod. art. MM33BR



15,0 X 11,0 X 16,0 cm MM340 cod. art.





15,0 X 11,0 X 16,0 cm MM34BR cod. art.







16,0 X 12,0 X 20,0 cm

cod. art. MM350



16,0 X 12,0 X 20,0 cm MM35PL cod. art.



16,0 X 12,0 X 20,0 cm cod. art. MM35BR







27,0 X 16,0 X 31,5 cm MML41PL cod. art.



27,0 X 16,0 X 31,5 cm cod. art. MML41BL



27,0 X 16,0 X 31,5 cm cod. art. MML41BL













## ZAVI Diffusione s.r.l.s

62019 Recanati (MC) Italy
Via A. Balietti 1
Tel +39 071750 6073
www.lineaargenti.it
info@za-vi.it