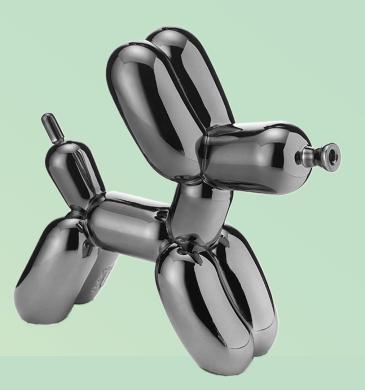

15,0 X 6,0 X 16,0 cm cod. art. MM30AR

15,0 X 6,0 X 16,0 cm MM30CF cod. art.

16,0 X 10,0 X 16,5 cm MM31AR cod. art.

16,0 X 10,0 X 16,5 cm MM31BL cod. art.

9,5 X 6,0 X 18,0 cm cod. art. MM32AR

9,5 X 6,0 X 18,0 cm MM32CF cod. art.