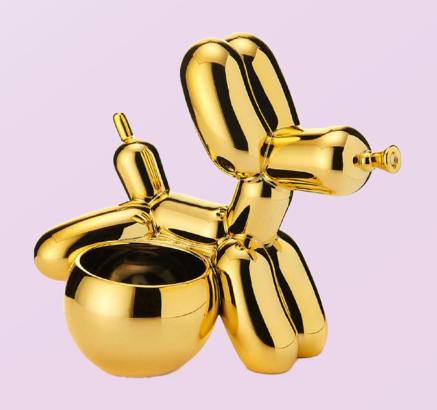

9,5 X 6,0 X 18,0 cm cod. art. MM32VI

9,5 X 6,0 X 18,0 cm cod. art. MM330

9,5 X 6,0 X 18,0 cm MM33PL cod. art.

9,5 X 6,0 X 18,0 cm cod. art. MM33BR

15,0 X 11,0 X 16,0 cm MM340 cod. art.

15,0 X 11,0 X 16,0 cm MM34BR cod. art.