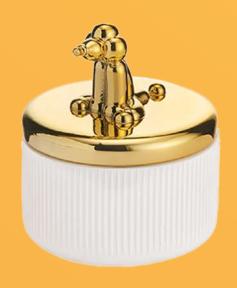

7,0 X 6,0 X 6,0 cm MM50BR cod. art.

7,0 X 6,0 X 6,0 cm cod. art. MM510

7,0 X 6,0 X 6,0 cm MM51PL cod. art.

7,0 X 6,0 X 6,0 cm cod. art. MM51BR

7,0 X 6,0 X 6,0 cm MM540 cod. art.

7,0 X 6,0 X 6,0 cm cod. art. MM54PL