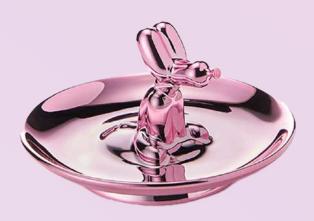

15,0 X 6,0 X 16,0 cm cod. art. MM30AR

15,0 X 6,0 X 16,0 cm MM30CF cod. art.

16,0 X 10,0 X 16,5 cm MM31AR cod. art.

16,0 X 10,0 X 16,5 cm MM31BL cod. art.

9,5 X 6,0 X 18,0 cm cod. art. MM32AR

9,5 X 6,0 X 18,0 cm MM32CF cod. art.