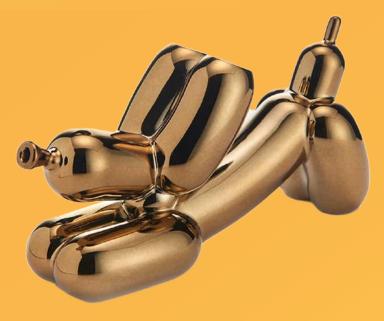

9,5 X 6,0 X 18,0 cm cod. art. MM32VI

9,5 X 6,0 X 18,0 cm cod. art. MM330

9,5 X 6,0 X 18,0 cm MM33PL cod. art.

9,5 X 6,0 X 18,0 cm cod. art. MM33BR

15,0 X 11,0 X 16,0 cm MM340 cod. art.

15,0 X 11,0 X 16,0 cm MM34BR cod. art.