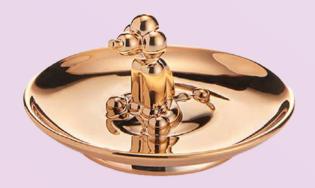

15,0 X 6,0 X 16,0 cm cod. art. MM30AR

15,0 X 6,0 X 16,0 cm MM30CF cod. art.

16,0 X 10,0 X 16,5 cm MM31AR cod. art.

16,0 X 10,0 X 16,5 cm MM31BL cod. art.

9,5 X 6,0 X 18,0 cm cod. art. MM32AR

9,5 X 6,0 X 18,0 cm MM32CF cod. art.