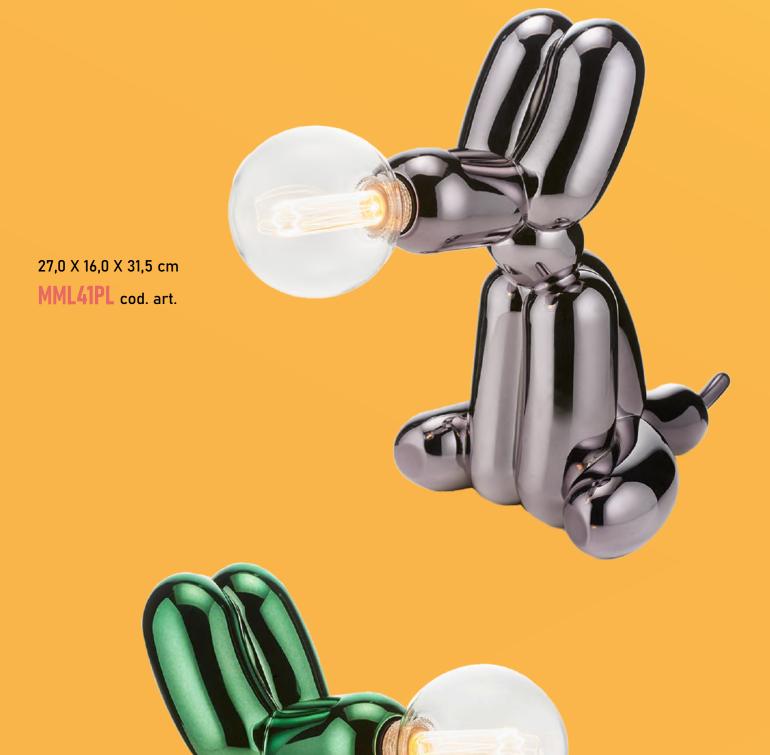

16,0 X 12,0 X 20,0 cm

cod. art. MM350

16,0 X 12,0 X 20,0 cm MM35PL cod. art.

16,0 X 12,0 X 20,0 cm cod. art. MM35BR

27,0 X 16,0 X 31,5 cm MML41PL cod. art.

27,0 X 16,0 X 31,5 cm cod. art. MML41BL

27,0 X 16,0 X 31,5 cm cod. art. MML41BL