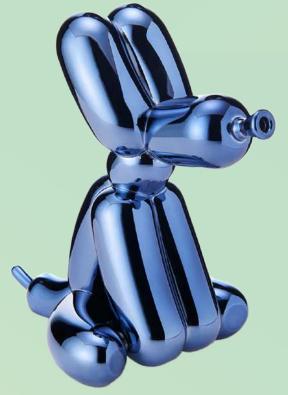

15,0 X 6,0 X 16,0 cm cod. art. MM30AR

15,0 X 6,0 X 16,0 cm MM30CF cod. art.

16,0 X 10,0 X 16,5 cm MM31AR cod. art.

16,0 X 10,0 X 16,5 cm MM31BL cod. art.

9,5 X 6,0 X 18,0 cm cod. art. MM32AR

9,5 X 6,0 X 18,0 cm MM32CF cod. art.