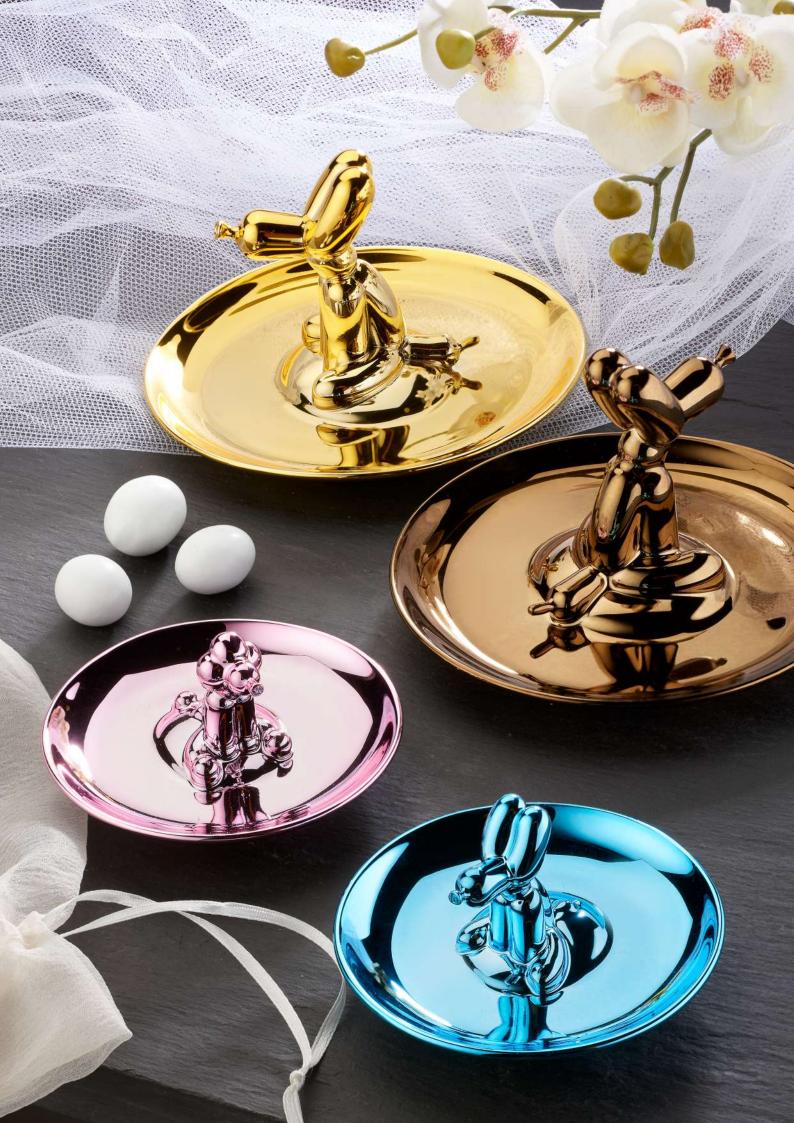

7,0 X 6,0 X 6,0 cm MM50BR cod. art.

7,0 X 6,0 X 6,0 cm cod. art. MM510

7,0 X 6,0 X 6,0 cm MM51PL cod. art.

7,0 X 6,0 X 6,0 cm cod. art. MM51BR

7,0 X 6,0 X 6,0 cm MM540 cod. art.

7,0 X 6,0 X 6,0 cm cod. art. MM54PL

7,0 X 6,0 X 6,0 cm MM54BR cod. art.

7,0 X 6,0 X 6,0 cm cod. art. MM550

7,0 X 6,0 X 6,0 cm MM55PL cod. art.

7,0 X 6,0 X 6,0 cm cod. art. MM55BR

8,5 X 13,0 X 13,0 cm cod. art. MM710

8,5 X 13,0 X 13,0 cm MM71PL cod. art.