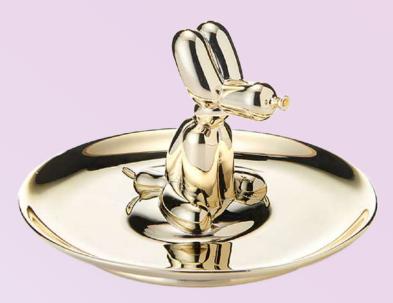

8,5 X 13,0 X 13,0 cm

cod. art. MM71BR

5,0 X 9,0 X 9,0 cm MM610R cod. art.

5,0 X 9,0 X 9,0 cm MM61VI cod. art.

5,0 X 9,0 X 9,0 cm cod. art. MM650R

5,0 X 9,0 X 9,0 cm MM65TU cod. art.

5,0 X 9,0 X 9,0 cm cod. art. MM65VI