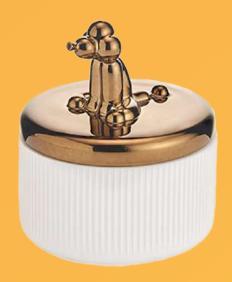

7,0 X 6,0 X 6,0 cm MM50BR cod. art.

7,0 X 6,0 X 6,0 cm cod. art. MM510

7,0 X 6,0 X 6,0 cm MM51PL cod. art.

7,0 X 6,0 X 6,0 cm cod. art. MM51BR

7,0 X 6,0 X 6,0 cm MM540 cod. art.

7,0 X 6,0 X 6,0 cm cod. art. MM54PL