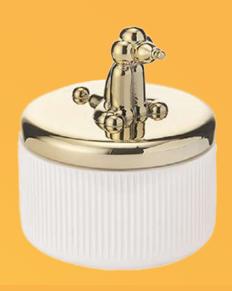

7,0 X 6,0 X 6,0 cm MM50BR cod. art.

7,0 X 6,0 X 6,0 cm cod. art. MM510

7,0 X 6,0 X 6,0 cm MM51PL cod. art.

7,0 X 6,0 X 6,0 cm cod. art. MM51BR

7,0 X 6,0 X 6,0 cm MM540 cod. art.

7,0 X 6,0 X 6,0 cm cod. art. MM54PL