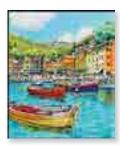

**101062** cm 100x120

**101022** cm 80x100

**101021** cm 50x60

| TITLE     | "Il Porticciolo"                                              |
|-----------|---------------------------------------------------------------|
| PUBLISHER | EGAN                                                          |
| ARTIST    | Donatella Coperchio                                           |
| TECHNIQUE | Mixed technique on canvas                                     |
| RUN       | Limited to 250 numbered specimens<br>(plus 4 artist's proofs) |
|           |                                                               |

101087 cm 50x60 101088 cm 80x100 101089 cm 100x120

"Genova-Il Bigo"

101065 cm 50x50 101066 cm 70x70 101067 cm 100x100

cm 50x50

cm 70x70

cm 50x60

cm 80x100

Autunno