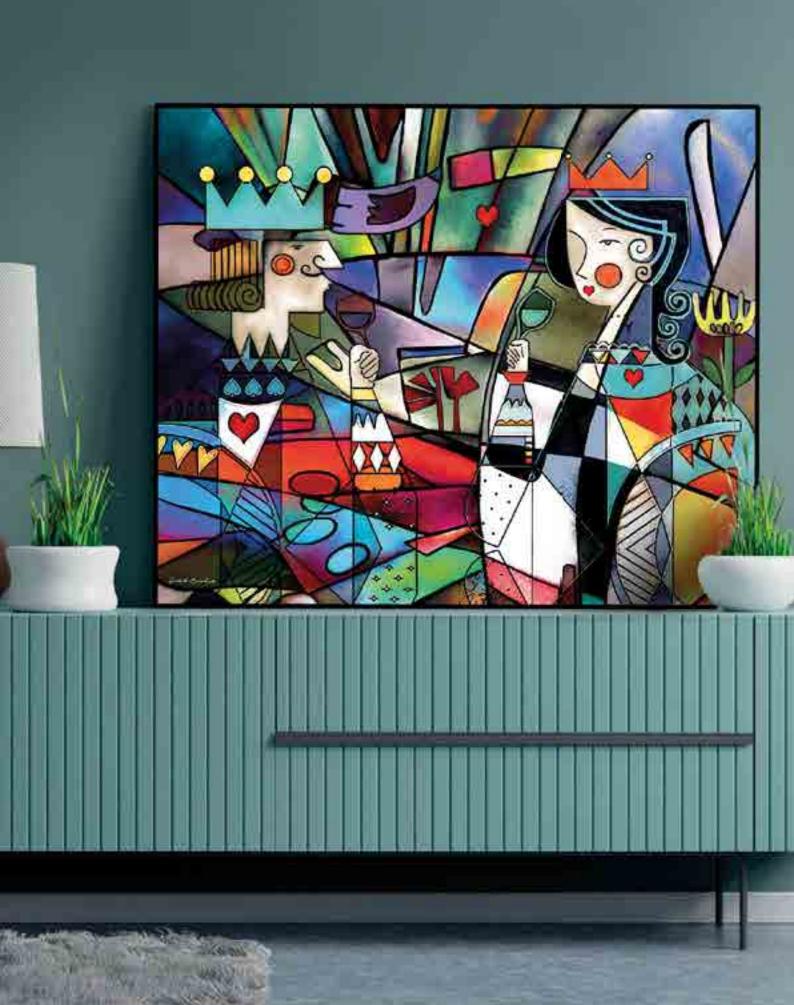

# NOVELTIES

| TITLE     | "Sei tu il mio Re, sei tu la mia Regina"                      |
|-----------|---------------------------------------------------------------|
| PUBLISHER | EGAN                                                          |
| ARTIST    | Donatella Coperchio                                           |
| TECHNIQUE | Mixed technique on canvas                                     |
| RUN       | Limited to 250 numbered specimens<br>(plus 4 artist's proofs) |

101046

cm 100x80

101045 cm 60x50

101048 cm 50x150

TITLE PUBLISHER EGAN ARTIST RUN

Donatella Coperchio **TECHNIQUE** Mixed technique on canvas Limited to 250 numbered specimens (plus 4 artist's proofs)

101049 cm 50x150

TITLE "Regina" PUBLISHER EGAN ARTIST Donatella Coperchio **TECHNIQUE** Mixed technique on canvas Limited to 250 numbered specimens RUN (plus 4 artist's proofs)

| TITLE     | "Sopra al Tavolo"                                             |
|-----------|---------------------------------------------------------------|
| PUBLISHER | EGAN                                                          |
| ARTIST    | Donatella Coperchio                                           |
| TECHNIQUE | Mixed technique on canvas                                     |
| RUN       | Limited to 250 numbered specimens<br>(plus 4 artist's proofs) |