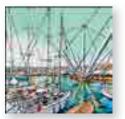

**101062** cm 100x120

**101022** cm 80x100

**101021** cm 50x60

| TITLE     | "Il Porticciolo"                                              |
|-----------|---------------------------------------------------------------|
| PUBLISHER | EGAN                                                          |
| ARTIST    | Donatella Coperchio                                           |
| TECHNIQUE | Mixed technique on canvas                                     |
| RUN       | Limited to 250 numbered specimens<br>(plus 4 artist's proofs) |
|           |                                                               |