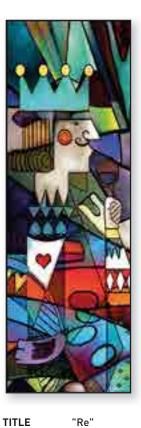

# NOVELTIES

| TITLE     | "Sei tu il mio Re, sei tu la mia Regina"                      |
|-----------|---------------------------------------------------------------|
| PUBLISHER | EGAN                                                          |
| ARTIST    | Donatella Coperchio                                           |
| TECHNIQUE | Mixed technique on canvas                                     |
| RUN       | Limited to 250 numbered specimens<br>(plus 4 artist's proofs) |

101046

cm 100x80

101045 cm 60x50

101048 cm 50x150

TITLE PUBLISHER EGAN ARTIST RUN

Donatella Coperchio **TECHNIQUE** Mixed technique on canvas Limited to 250 numbered specimens (plus 4 artist's proofs)

101049 cm 50x150

Edition 2021/2022

"Buon Tempo"

101021 cm 50x60 101022 cm 80x100 101062 cm 100x120 "Casette"

101090 cm 50x70 101056 cm 100x120

"lo e Te"

101017 cm 50x50 101018 cm 100x100 101060

cm 70x70 cm 100x100

"Re"

101048 cm 50x150 101049 cm 50x150

101045 101046

cm 60x50 cm 100x80 101047 cm 120x100

101023 cm 60x50 101024 cm 100x80 101063 cm 120x100

101025 cm 60x50 101026 cm 100x80 101064 cm 120x100