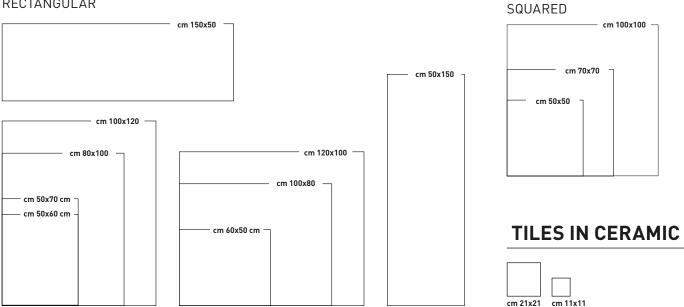

0x120

# You&Me

#### Primavera



101097 101098

Le Pupazze

cm 50x50

cm 70x70





101007 cm 50x60 101008 cm 80x100

101003 cm 50x60 101004 cm 80x100

"Portofino"



101087 cm 50x60 101088 cm 80x100 101089 cm 100x120

"Genova-Il Bigo"



101065 cm 50x50 101066 cm 70x70 101067 cm 100x100

cm 50x50

cm 70x70

cm 50x60

cm 80x100

Autunno

101091

101092

"La Jolanda"

Edition 2023/2024

"Genova-Il Porto Antico"



101068 cm 50x50 101069 cm 70x70 **101070** cm 100x100

Edition 2023/2024





101095 101096

cm 50x50 cm 70x70

Edition 2021/2022

"La Dora"



101005 101006

cm 50x60 cm 80x100

# Le Quattro Stagioni



101027 cm 50x50



101028 cm 50x50

Autunno

101001

101002



101029 cm 50x50

Edition 2021/2022

#### Inverno



101030 cm 50x50

# **PAINTINGS ON CANVAS**

#### RECTANGULAR





# FRAME

Frame made of spruce wood of certified European origin. Frame cm 28x35. Every painting is fitted with wedges in the corners of the frame so as to get the canvas laid in an optimal way.



# AUTHENTICITY CERTIFICATE

The craft manufacturing process is **TOTALLY MADE IN ITALY** and guarantees the uniqueness of every specimen inside a limited range.

10 cm

# DISPLAY

shop window kit **EXP087** cm 46x37x100



46 cm

**FORMA ITALIA srl** Via A. Volta, 9 | 62010 Pollenza MC Italy T. +39 0733 201630 | F. +39 0733 206183 info@egan.it | www.egan.it

► **I f** @eganofficial