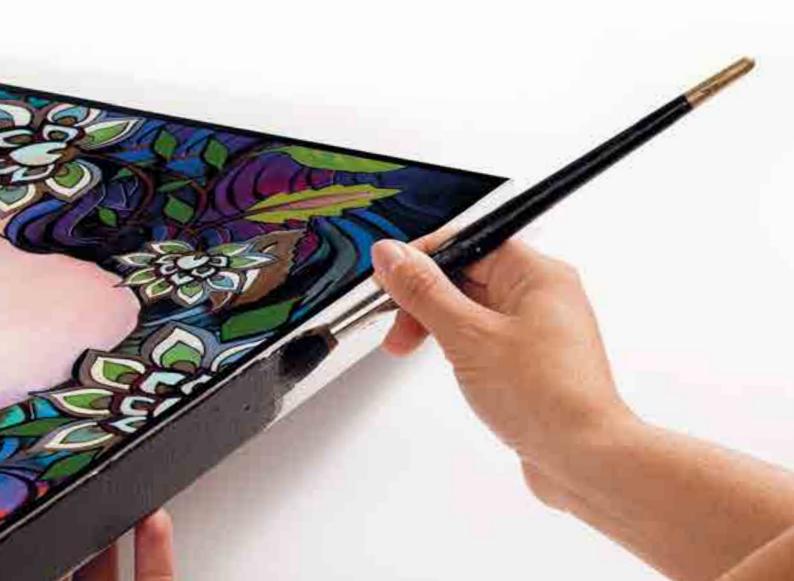

#### Paintings on canvas | LIMITED EDITION

**Art's Multiples,** an art for everybody. EGAN paintings are handcrafted with a mixed technique, in a controlled, numbered, certified and authenticated quantity.

The craft manufacturing process is **TOTALLY MADE IN ITALY** and guarantees the uniqueness of every specimen among a limited range.

The canvas, in medium grained poly-cotton, is put on a frame made of spruce wood of CERTIFIED European origin. Every painting is fitted with wedges in the corners of the frame so as to get the canvas laid in an optimal way.