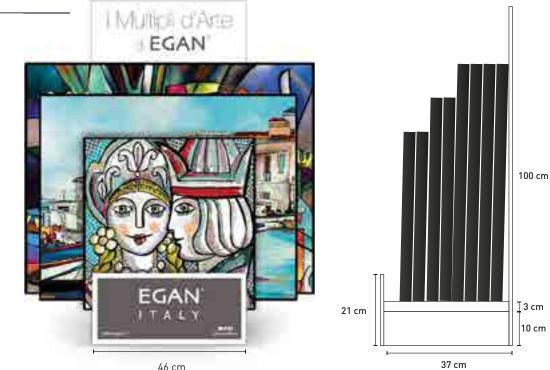

# DISPLAY

shop window kit **EXP087** cm 46x37x100

46 cm

**FORMA ITALIA srl** Via A. Volta, 9 | 62010 Pollenza MC Italy T. +39 0733 201630 | F. +39 0733 206183 info@egan.it | www.egan.it

► **I f** @eganofficial