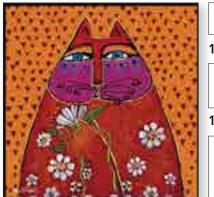

174049

174048

174043

TITLE"Gatto Arancio"174017PUBLISHEREGAN-ARTISTLaurel Burch-TECHNIQUEMixed technique on canvas

174020

TITLE"Gatto Blu"PUBLISHEREGANARTISTLaurel BurchTECHNIQUEMixed technique on canvas

<image>

#### "Gatto arancio"

174015 cm 50x50 174016 cm 70x70 174017 cm 100x100