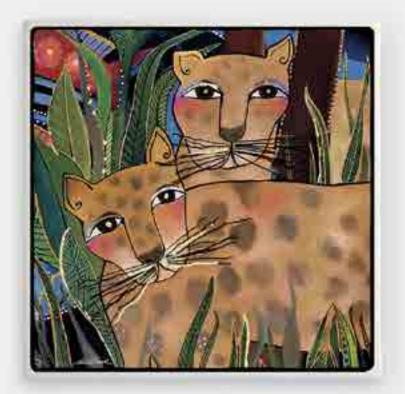

# WE ALL BELONG TO The same tribe.

The images created by Laurel Burch, are imaginative and timeless. They are artifacts realized marvelously and inspired by a mythological world, typical of her imagination.

Laurel Burch, who learns to paint as an autodidact, considered herself as a folk artist who would tell stories. "In a world that is moving fast", she said, "we need any evocative symbols of the spiritual sphere and its evolution".

The Laurel Burch universe continues to bring joy to millions of people around the world, creating the perception that, no matter where we are and when, what our different experiences could be, we all belong to the same tribe.