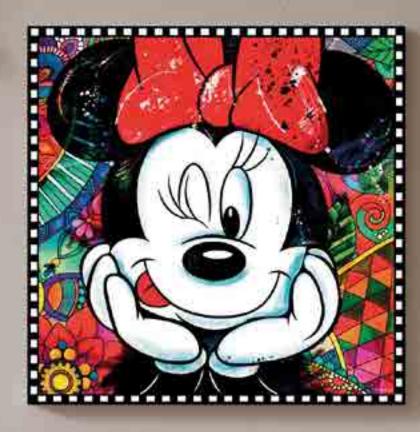

# MINNIF

PUBLISHER EGAN ARTIST

Disney - Egan TECHNIQUE Mixed technique on canvas