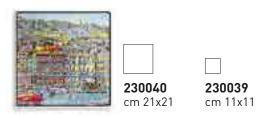

## Painting on canvas

| TITLE     | "Genova - Il Porto Antico" |
|-----------|----------------------------|
| PUBLISHER | EGAN                       |
| ARTIST    | Hideaki Kawano             |
| TECHNIQUE | Mixed technique on canvas  |