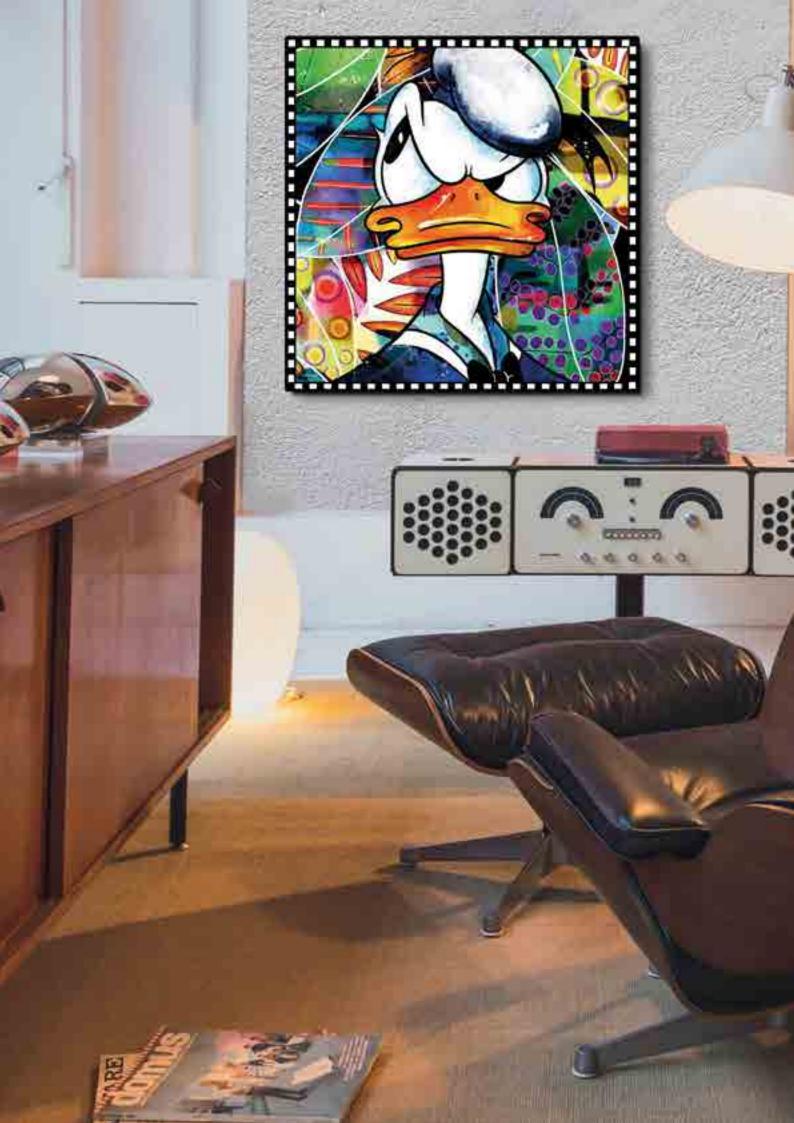

# DONALD

PUBLISHER EGAN ARTIST

Disney - Egan TECHNIQUE Mixed technique on canvas