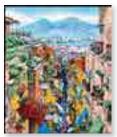

# Painting on canvas

| TITLE     | "Napoli - Castel dell'Ovo" |
|-----------|----------------------------|
| PUBLISHER | EGAN                       |
| ARTIST    | Hideaki Kawano             |
| TECHNIQUE | Mixed technique on canvas  |