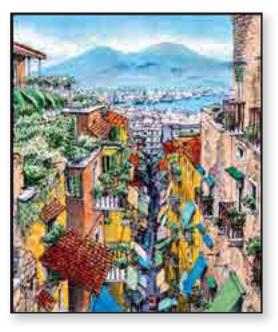

# GATTO

MI08Q/3GA MI08Q/2GA

"Napoli - Castel dell'Ovo"

# Painting on canvas

| TITLE     | "Napoli - Castel dell'Ovo" |
|-----------|----------------------------|
| PUBLISHER | EGAN                       |
| ARTIST    | Hideaki Kawano             |
| TECHNIQUE | Mixed technique on canvas  |