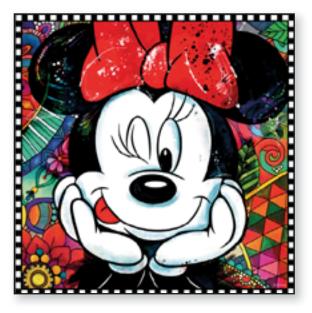

# MINNIF

PUBLISHER EGAN ARTIST

Disney - Egan TECHNIQUE Mixed technique on canvas