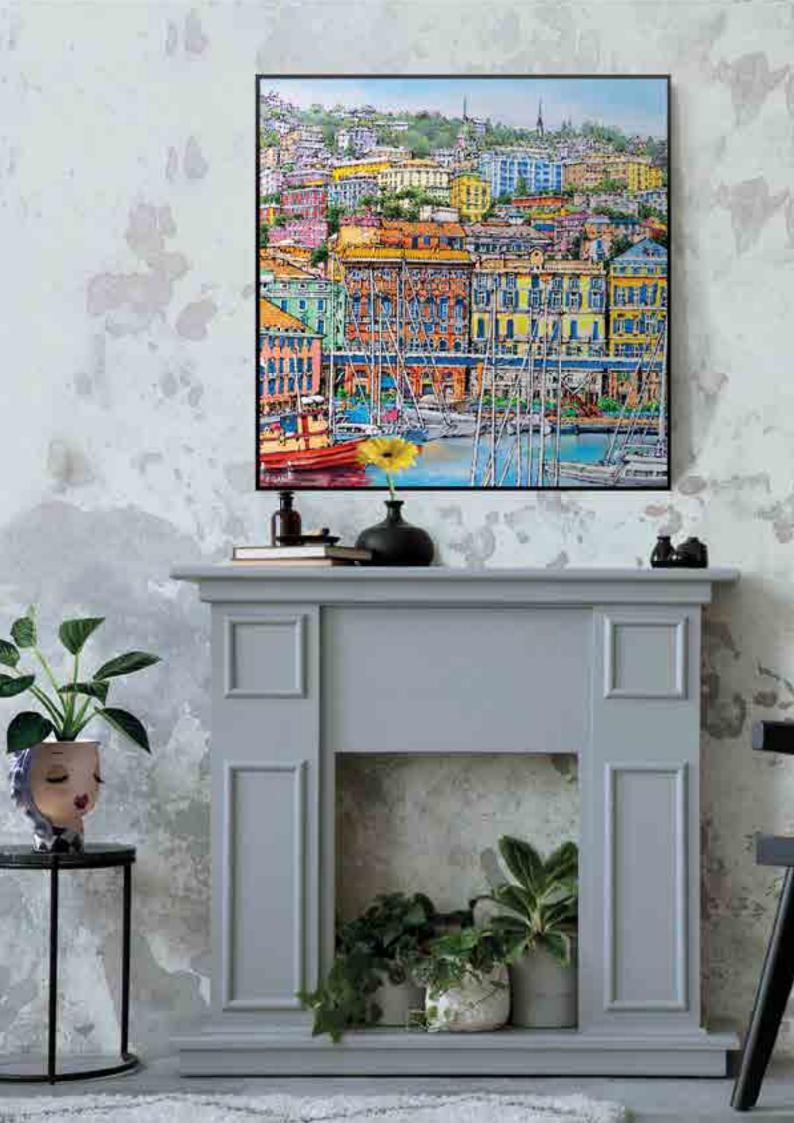

**101062** cm 100x120

**101022** cm 80x100

**101021** cm 50x60

| TITLE     | "Il Porticciolo"                                              |
|-----------|---------------------------------------------------------------|
| PUBLISHER | EGAN                                                          |
| ARTIST    | Donatella Coperchio                                           |
| TECHNIQUE | Mixed technique on canvas                                     |
| RUN       | Limited to 250 numbered specimens<br>(plus 4 artist's proofs) |
|           |                                                               |