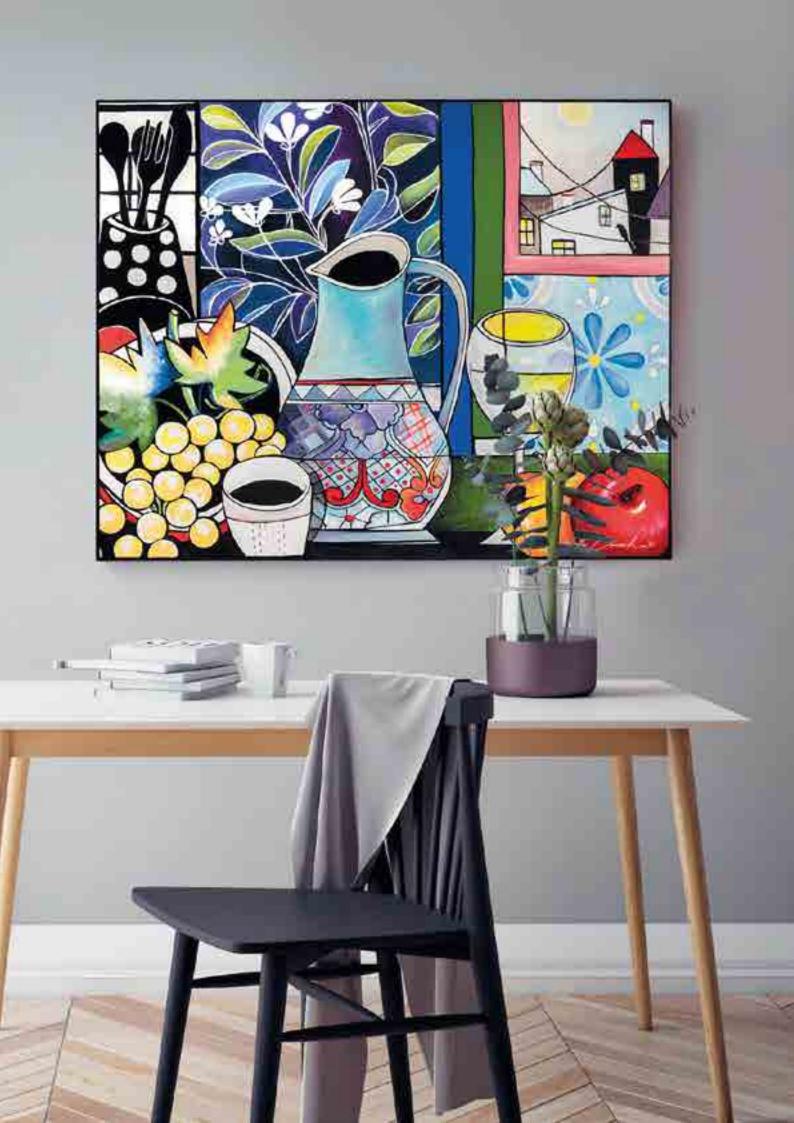

TITLE "Regina" PUBLISHER EGAN ARTIST Donatella Coperchio **TECHNIQUE** Mixed technique on canvas Limited to 250 numbered specimens RUN (plus 4 artist's proofs)

| TITLE     | "Sopra al Tavolo"                                             |
|-----------|---------------------------------------------------------------|
| PUBLISHER | EGAN                                                          |
| ARTIST    | Donatella Coperchio                                           |
| TECHNIQUE | Mixed technique on canvas                                     |
| RUN       | Limited to 250 numbered specimens<br>(plus 4 artist's proofs) |

101025 cm 60x50

| TITLE     | "Fiori e Frutta"                                              |
|-----------|---------------------------------------------------------------|
| PUBLISHER | EGAN                                                          |
| ARTIST    | Donatella Coperchio                                           |
| TECHNIQUE | Mixed technique on canvas                                     |
| RUN       | Limited to 250 numbered specimens<br>(plus 4 artist's proofs) |