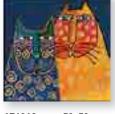

TITLE"Gatto Giallo"PUBLISHEREGANARTISTLaurel BurchTECHNIQUEMixed technique on canvas

174026

TITLE"Gatto Celeste"PUBLISHEREGANARTISTLaurel BurchTECHNIQUEMixed technique on canvas

POLY-COTTON / STRIP OF SPRUCE mm 28x35