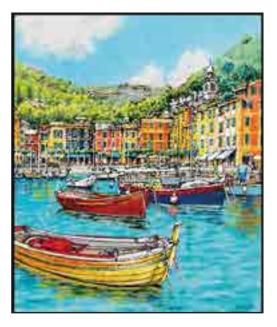

# Painting on canvas

| "Portofino"               |
|---------------------------|
| EGAN                      |
| Hideaki Kawano            |
| Mixed technique on canvas |
|                           |

POLY-COTTON / STRIP OF SPRUCE mm 28x35