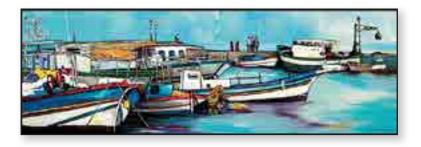

**101062** cm 100x120

**101022** cm 80x100

**101021** cm 50x60

| TITLE     | "Il Porticciolo"                                              |
|-----------|---------------------------------------------------------------|
| PUBLISHER | EGAN                                                          |
| ARTIST    | Donatella Coperchio                                           |
| TECHNIQUE | Mixed technique on canvas                                     |
| RUN       | Limited to 250 numbered specimens<br>(plus 4 artist's proofs) |
|           |                                                               |