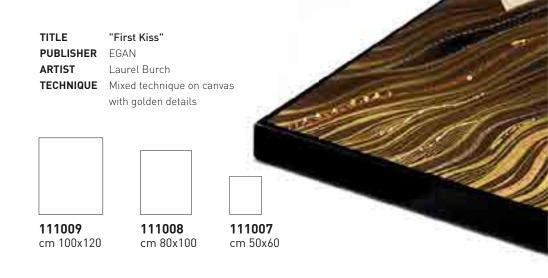

#### "First Kiss"

111007 cm 50x60 111008 cm 80x100 **111009** cm 100x120 "Marina"

174008 cm 150x50