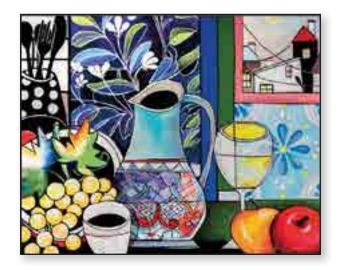

TITLE "Regina" PUBLISHER EGAN ARTIST Donatella Coperchio **TECHNIQUE** Mixed technique on canvas Limited to 250 numbered specimens RUN (plus 4 artist's proofs)

| TITLE     | "Sopra al Tavolo"                                             |
|-----------|---------------------------------------------------------------|
| PUBLISHER | EGAN                                                          |
| ARTIST    | Donatella Coperchio                                           |
| TECHNIQUE | Mixed technique on canvas                                     |
| RUN       | Limited to 250 numbered specimens<br>(plus 4 artist's proofs) |

101025 cm 60x50

| TITLE     | "Fiori e Frutta"                                              |
|-----------|---------------------------------------------------------------|
| PUBLISHER | EGAN                                                          |
| ARTIST    | Donatella Coperchio                                           |
| TECHNIQUE | Mixed technique on canvas                                     |
| RUN       | Limited to 250 numbered specimens<br>(plus 4 artist's proofs) |