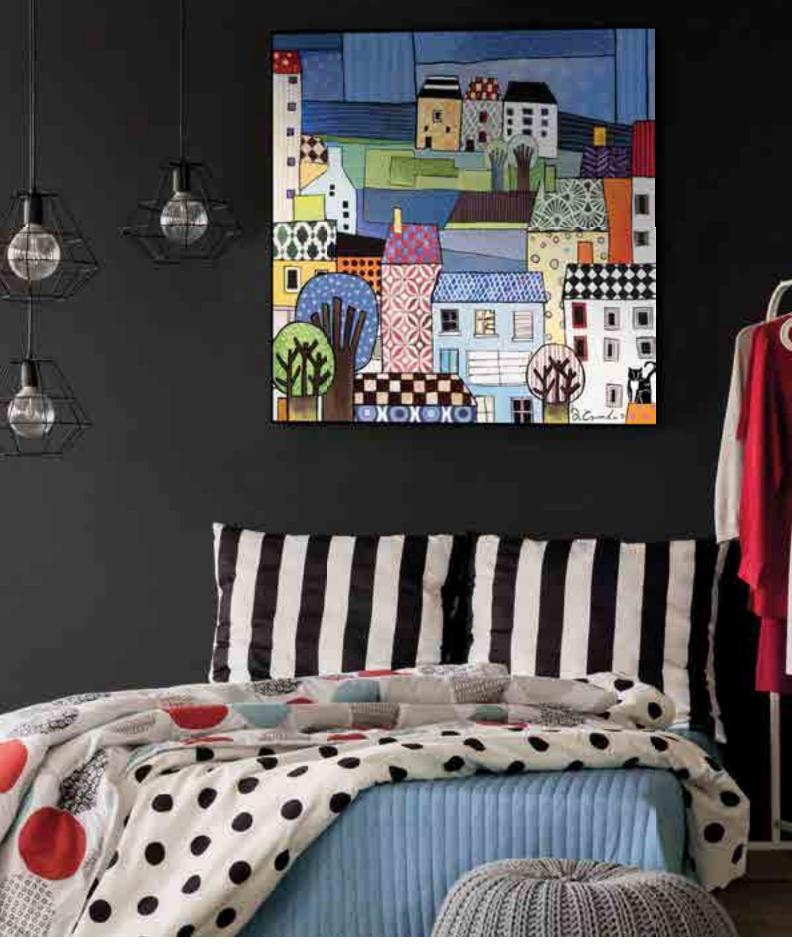

#### NOVELTIES

| TITLE     | "Paese Mio"                                                   |
|-----------|---------------------------------------------------------------|
| PUBLISHER | EGAN                                                          |
| ARTIST    | Donatella Coperchio                                           |
| TECHNIQUE | Mixed technique on canvas                                     |
| RUN       | Limited to 250 numbered specimens<br>(plus 4 artist's proofs) |

#### "Paese mio"

cm 50x60 101071 **101072** cm 80x100 101073 cm 100x120

cm 50x50 101075 101076 cm 70x70

101077

101037

101039

101040

101038