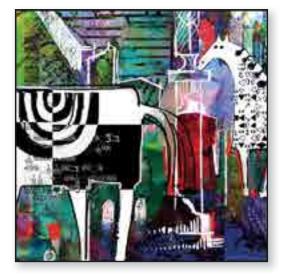

101024

101023 cm 60x50

| TITLE     | "Il mio Cavallo"                                              |
|-----------|---------------------------------------------------------------|
| PUBLISHER | EGAN                                                          |
| ARTIST    | Donatella Coperchio                                           |
| TECHNIQUE | Mixed technique on canvas                                     |
| RUN       | Limited to 250 numbered specimens<br>(plus 4 artist's proofs) |