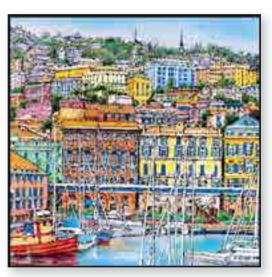

## Painting on canvas

| TITLE     | "Genova - Il Porto Antico" |
|-----------|----------------------------|
| PUBLISHER | EGAN                       |
| ARTIST    | Hideaki Kawano             |
| TECHNIQUE | Mixed technique on canvas  |