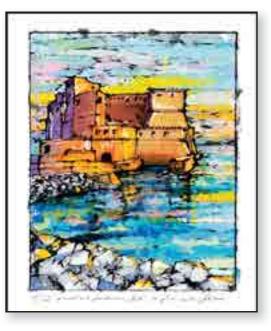

# Painting on canvas

| TITLE     | "Napoli - Castel dell'Ovo" |
|-----------|----------------------------|
| PUBLISHER | EGAN                       |
| ARTIST    | Hideaki Kawano             |
| TECHNIQUE | Mixed technique on canvas  |