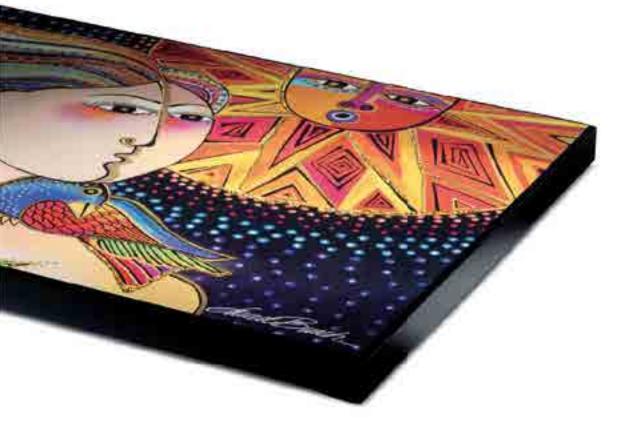

# WE ALL BELONG TO The same tribe.

The images created by Laurel Burch, are imaginative and timeless. They are artifacts realized marvelously and inspired by a mythological world, typical of her imagination.

Laurel Burch, who learns to paint as an autodidact, considered herself as a folk artist who would tell stories. "In a world that is moving fast", she said, "we need any evocative symbols of the spiritual sphere and its evolution".

The Laurel Burch universe continues to bring joy to millions of people around the world, creating the perception that, no matter where we are and when, what our different experiences could be, we all belong to the same tribe.