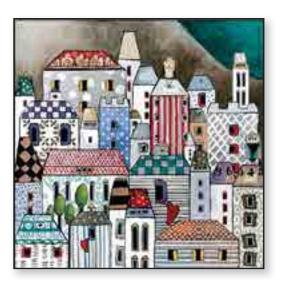

#### NOVELTIES

| TITLE     | "Paese Mio"                                                   |
|-----------|---------------------------------------------------------------|
| PUBLISHER | EGAN                                                          |
| ARTIST    | Donatella Coperchio                                           |
| TECHNIQUE | Mixed technique on canvas                                     |
| RUN       | Limited to 250 numbered specimens<br>(plus 4 artist's proofs) |