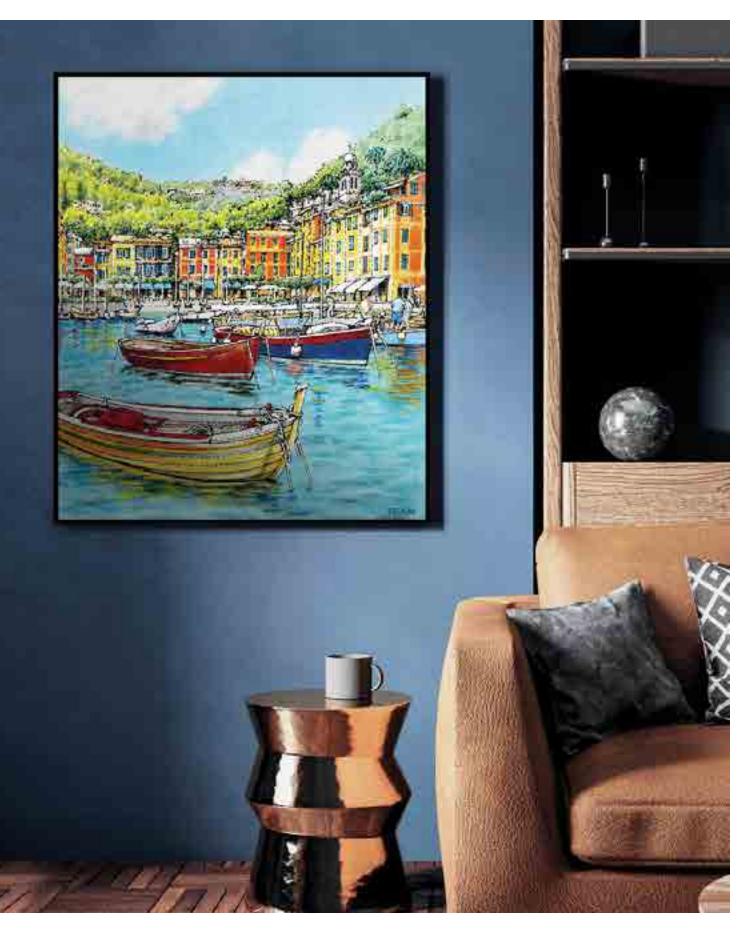

# Painting on canvas

| "Portofino"               |
|---------------------------|
| EGAN                      |
| Hideaki Kawano            |
| Mixed technique on canvas |
|                           |

POLY-COTTON / STRIP OF SPRUCE mm 28x35

# NOVELTIES