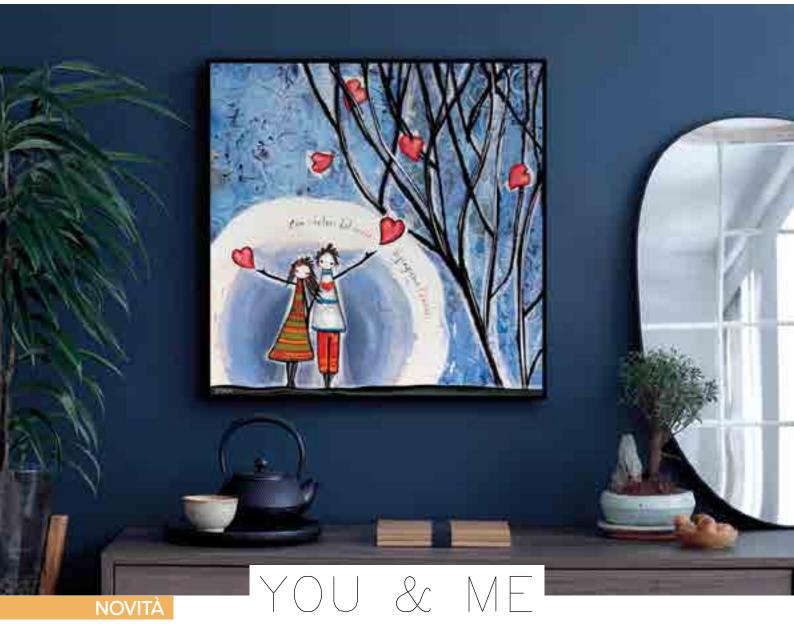

 
 101040 cm 120x100
 101039 cm 100x80
 101037 cm 60x50
 101038 cm 150x50

| TITLE     | "lo e Te"                                                     |
|-----------|---------------------------------------------------------------|
| PUBLISHER | EGAN                                                          |
| ARTIST    | Donatella Coperchio                                           |
| TECHNIQUE | Mixed technique on canvas                                     |
| RUN       | Limited to 250 numbered specimens<br>(plus 4 artist's proofs) |

230032 cm 11x11 230016 cm 21x21

"Inverno"

160008 cm 11x11 160004 cm 21x21

You & Me

"Primavera"

230053 cm 11x11 230054 cm 21x21 "Estate"

230049 cm 11x11

230050 cm 21x21