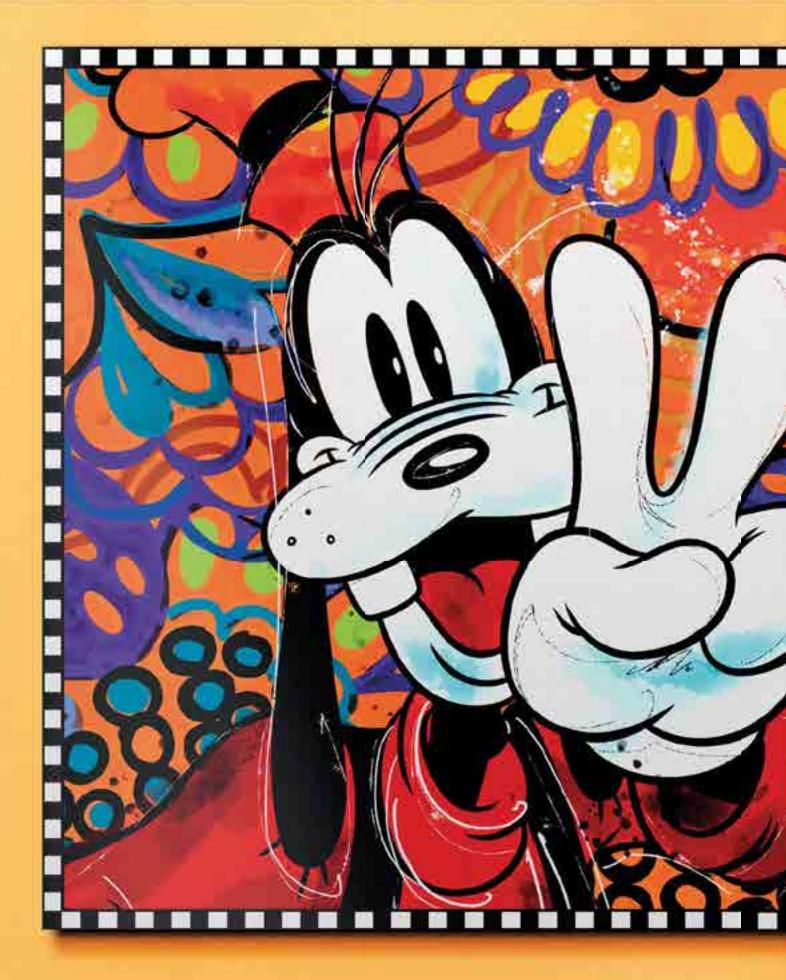

# GOOFY

PUBLISHER EGAN ARTIST

Disney - Egan TECHNIQUE Mixed technique on canvas

PLUTO

Disney - Egan TECHNIQUE Mixed technique on canvas