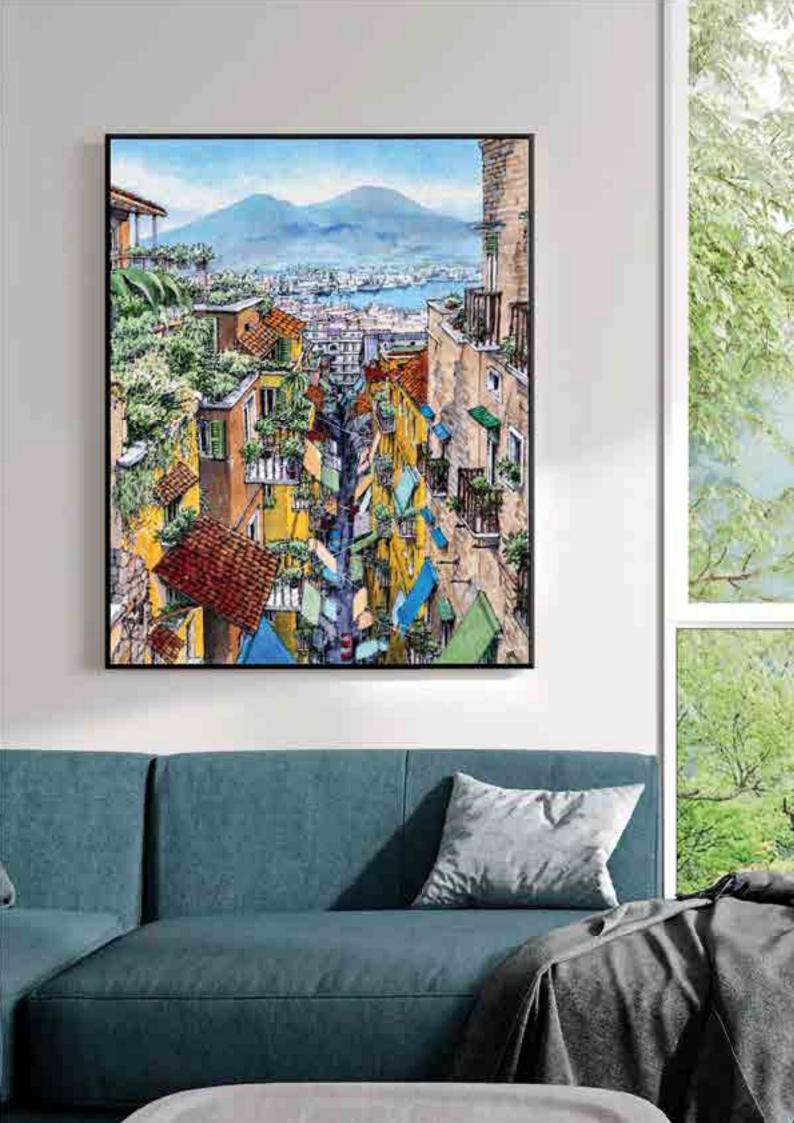

# GATTO

MI08Q/3GA MI08Q/2GA

"Napoli - Castel dell'Ovo"

# Painting on canvas

| TITLE     | "Napoli - Castel dell'Ovo" |
|-----------|----------------------------|
| PUBLISHER | EGAN                       |
| ARTIST    | Hideaki Kawano             |
| TECHNIQUE | Mixed technique on canvas  |