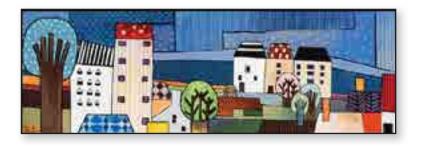

#### NOVELTIES

| TITLE     | "Paese Mio"                                                   |
|-----------|---------------------------------------------------------------|
| PUBLISHER | EGAN                                                          |
| ARTIST    | Donatella Coperchio                                           |
| TECHNIQUE | Mixed technique on canvas                                     |
| RUN       | Limited to 250 numbered specimens<br>(plus 4 artist's proofs) |