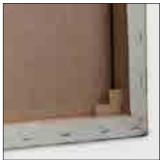

# FRAME

Frame made of spruce wood of certified European origin. Frame cm 28x35. Every painting is fitted with wedges in the corners of the frame so as to get the canvas laid in an optimal way.