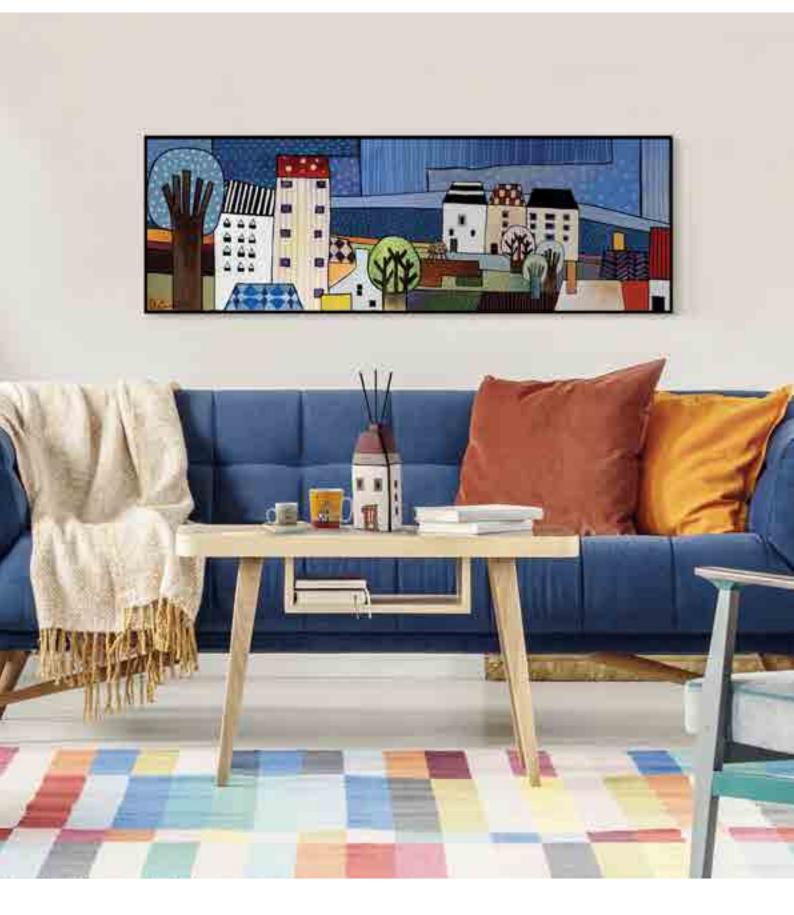

#### Paintings on canvas | LIMITED EDITION

**Art's Multiples,** an art for everybody. EGAN paintings are handcrafted with a mixed technique, in a controlled, numbered, certified and authenticated quantity.

#### NOVELTIES

| TITLE     | "Paese Mio"                                                   |
|-----------|---------------------------------------------------------------|
| PUBLISHER | EGAN                                                          |
| ARTIST    | Donatella Coperchio                                           |
| TECHNIQUE | Mixed technique on canvas                                     |
| RUN       | Limited to 250 numbered specimens<br>(plus 4 artist's proofs) |