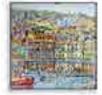

**101062** cm 100x120

**101022** cm 80x100

**101021** cm 50x60

| TITLE     | "Il Porticciolo"                                              |
|-----------|---------------------------------------------------------------|
| PUBLISHER | EGAN                                                          |
| ARTIST    | Donatella Coperchio                                           |
| TECHNIQUE | Mixed technique on canvas                                     |
| RUN       | Limited to 250 numbered specimens<br>(plus 4 artist's proofs) |
|           |                                                               |