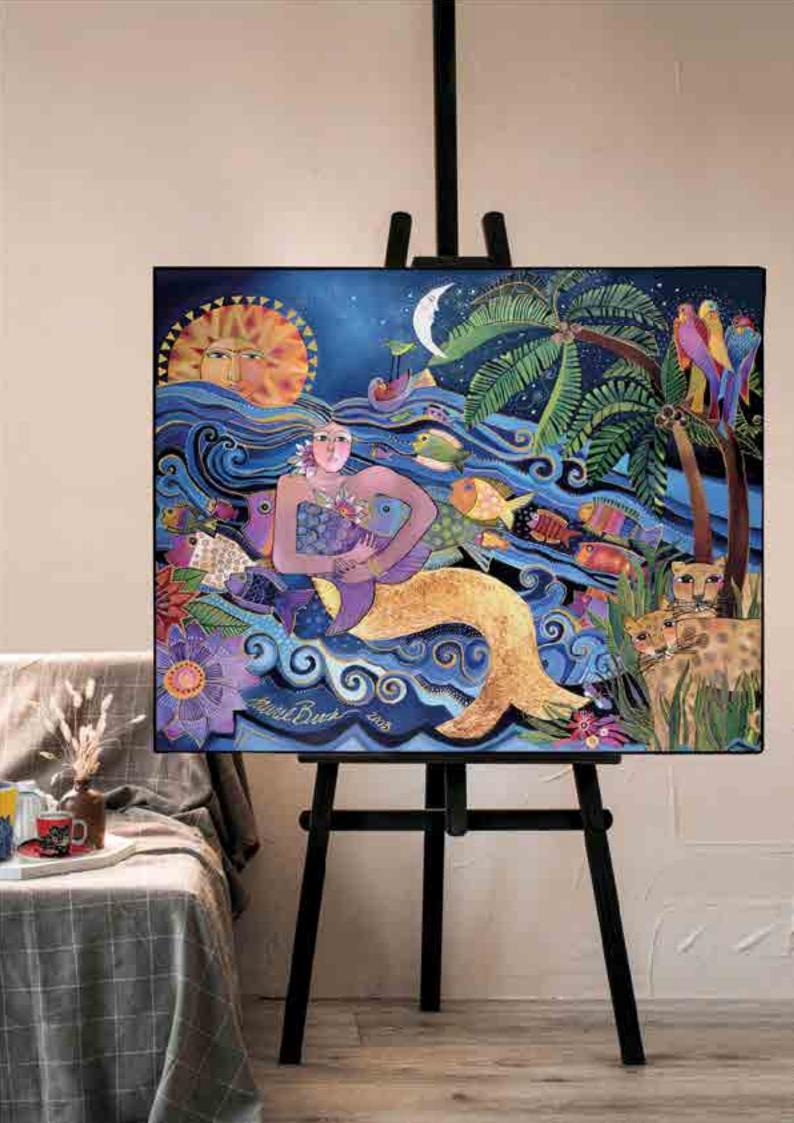

TITLE"Marina"PUBLISHEREGANARTISTLaurel BurchTECHNIQUEMixed technique on canvas with golden details