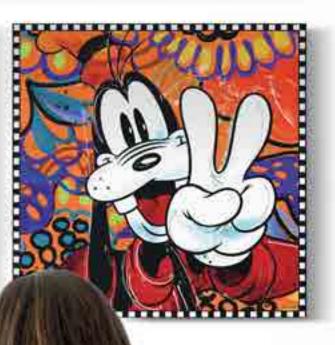

# GOOFY

PUBLISHER EGAN ARTIST

Disney - Egan TECHNIQUE Mixed technique on canvas

PLUTO

Disney - Egan TECHNIQUE Mixed technique on canvas

#### "Donald"

103011 cm 50x50 103017 cm 70x70 103023 cm 100x100

"Daisy"

**103012** cm 50x50 103018 cm 70x70 103024 cm 100x100 "Goofy"

Edition 2022/2023

103014 cm 50x50 103020 cm 70x70 103026 cm 100x100

103013 cm 50x50