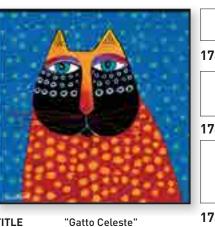

TITLE"Gatto Giallo"PUBLISHEREGANARTISTLaurel BurchTECHNIQUEMixed technique on canvas

174026

TITLE"Gatto Celeste"PUBLISHEREGANARTISTLaurel BurchTECHNIQUEMixed technique on canvas

POLY-COTTON / STRIP OF SPRUCE mm 28x35