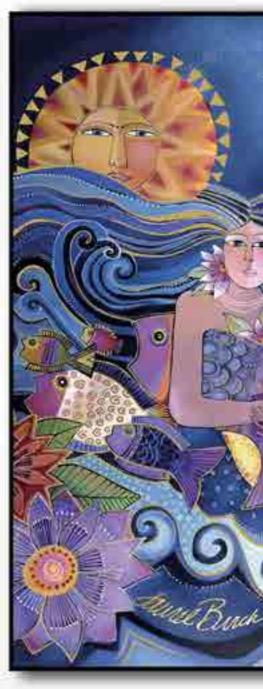

TITLE"Marina"PUBLISHEREGANARTISTLaurel BurchTECHNIQUEMixed technique on canvas with golden details

#### **174008** cm 150x50

NOVELTIES

NOVELTIES

Tiles in ceramic

#### "La Sirena"

174012 cm 60x50 174013 cm 100x80 174014 cm 120x100