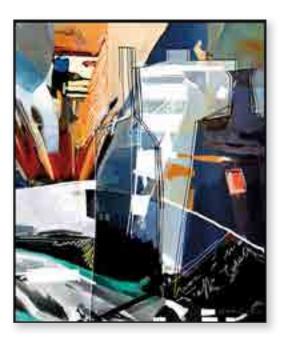

# Painting on canvas

| TITLE     | "Napoli - Castel dell'Ovo" |
|-----------|----------------------------|
| PUBLISHER | EGAN                       |
| ARTIST    | Hideaki Kawano             |
| TECHNIQUE | Mixed technique on canvas  |