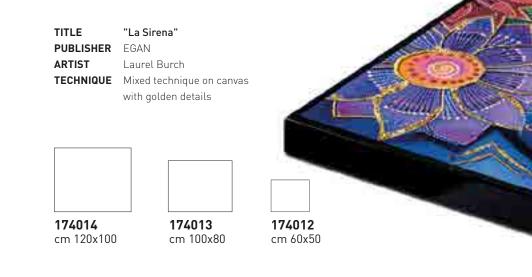

The images created by Laurel Burch, are imaginative and timeless. They are artifacts realized marvelously and inspired by a mythological world, typical of her imagination.

Laurel Burch, who learns to paint as an autodidact, considered herself as a folk artist who would tell stories. "In a world that is moving fast", she said, "we need any evocative symbols of the spiritual sphere and its evolution".

The Laurel Burch universe continues to bring joy to millions of people around the world, creating the perception that, no matter where we are and when, what our different experiences could be, we all belong to the same tribe.







TITLE"Marina"PUBLISHEREGANARTISTLaurel BurchTECHNIQUEMixed technique on canvas with golden details

#### **174008** cm 150x50

















NOVELTIES









NOVELTIES



Tiles in ceramic

## HAND DECORATED Tile embellished with handmade decorations

# "IL SOLE"





"IN ALTO"

"IN DUE"























174031











"LA LUNA"



174035

"LA COPPIA"

174028

174036

"INSIEME"



"A GALLA"

174038

174037

174030

174027



"IN VIAGGIO"



"IL FIORE"

174039 174040

174041 174042



"DI NOTTE"



174046 174045

NOVELTIES

174044

174047



174049



174048

174043

















TITLE"Gatto Arancio"174017PUBLISHEREGAN-ARTISTLaurel Burch-TECHNIQUEMixed technique on canvas





174020

TITLE"Gatto Blu"PUBLISHEREGANARTISTLaurel BurchTECHNIQUEMixed technique on canvas

<image>

TITLE"Gatto Giallo"PUBLISHEREGANARTISTLaurel BurchTECHNIQUEMixed technique on canvas



174026



TITLE"Gatto Celeste"PUBLISHEREGANARTISTLaurel BurchTECHNIQUEMi