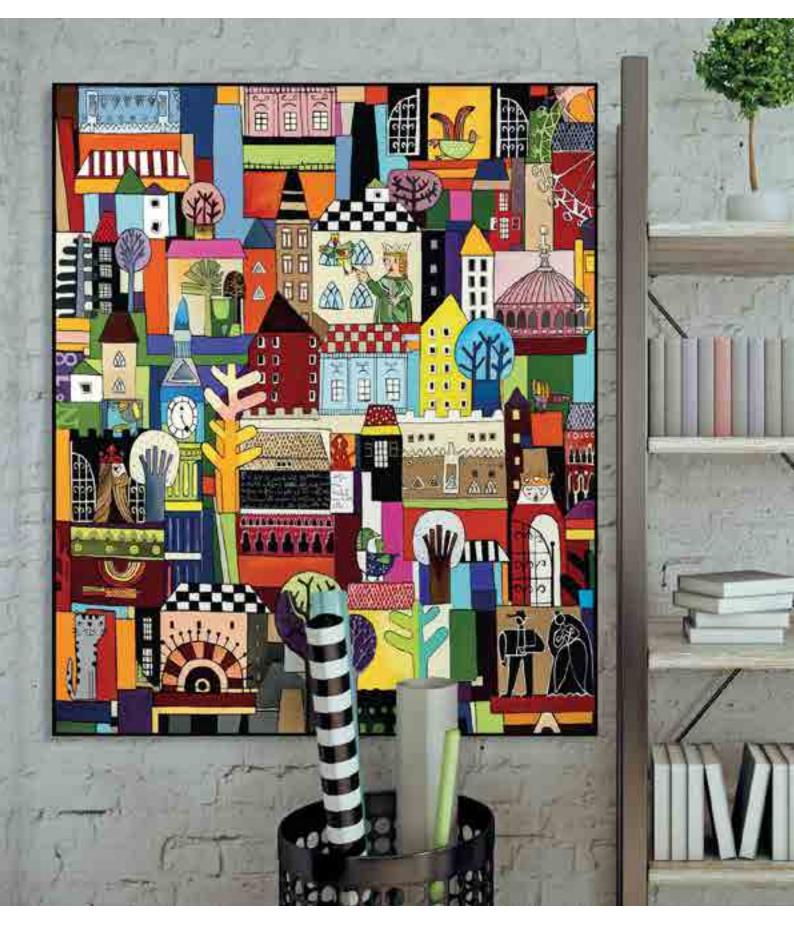

# NOVELTIES

| TITLE     | "Sei tu il mio Re, sei tu la mia Regina"                      |
|-----------|---------------------------------------------------------------|
| PUBLISHER | EGAN                                                          |
| ARTIST    | Donatella Coperchio                                           |
| TECHNIQUE | Mixed technique on canvas                                     |
| RUN       | Limited to 250 numbered specimens<br>(plus 4 artist's proofs) |

#### "Nella mia città"

"Il Porticciolo"

101041 cm 50x60 101043 cm 80x100 101044 cm 100x120 101042 cm 150x50

cm 60x50

cm 100x80

cm150x50

cm 120x100

cm 100x100