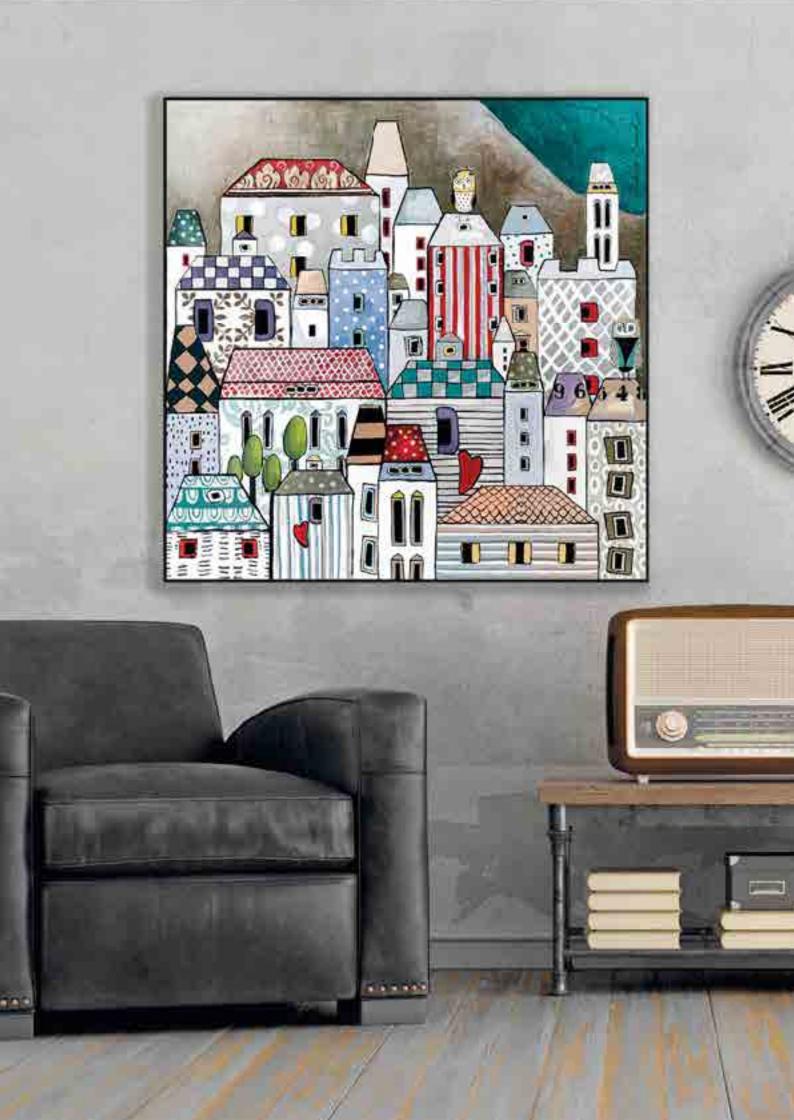

#### Chapter IV

MADE IN I TALY

| TITLE     | "Casette"                                                     |
|-----------|---------------------------------------------------------------|
| PUBLISHER | EGAN                                                          |
| ARTIST    | Donatella Coperchio                                           |
| TECHNIQUE | Mixed technique on canvas                                     |
| RUN       | Limited to 250 numbered specimens<br>(plus 4 artist's proofs) |

**101056** cm 100x120

| TITLE     | "Casette"                                                     |
|-----------|---------------------------------------------------------------|
| PUBLISHER | EGAN                                                          |
| ARTIST    | Donatella Coperchio                                           |
| TECHNIQUE | Mixed technique on canvas                                     |
| RUN       | Limited to 250 numbered specimens<br>(plus 4 artist's proofs) |